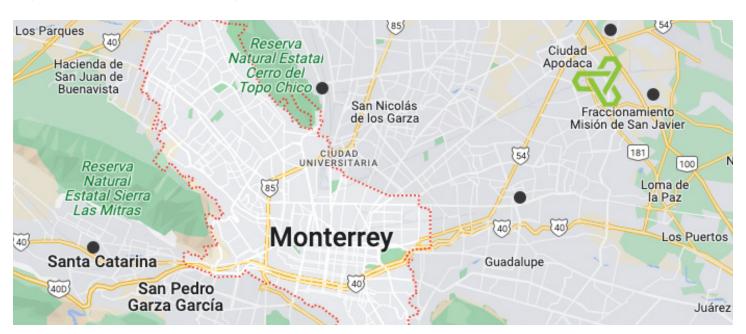

mm in length and 2 mm—8 mm in diameter.

**Permanent:** Rivets

General: Pins

Screws: Sheet Metal; Cap and Six-Lobe

Studs: Double-End Collar

Bolts: SEMS, Shoulder; Compressor; Socket Head;

Hex and Hex Flange













Rivet

Pin

Sheet Metal Screw

Double-End Collar

SEMS Screw

Compressor Bolt

# **Secondary Processes**

Five local partners, within 45 minutes of Optimas' Monterey production facility, will offer 10 coating and patch processes in four categories.

Nylon Patches: Nylock and 3M

**Electroplating:** Zinc and Bake (clear, black, green and yellow)

**Zinc:** Phosphate; Oil Dry to Touch and Nickel

Zinc Flakes: Magni; Dörken and Geomet

Plus, three secondary heat treat processes.

Neutral Hardening; Carburizing and Annealing

# **Optimas and Monterrey Partner Locations**



# **Monterrey Facility Floor Plan**



# **Highlights**

- Production Space: 5,000 sq. ft.
- Equipment: Cold headers; rollers; washers; loaders
- Geography: Only 125 miles to US border
- Work Force: Available and experienced



| Machinery and Materials                                                                                                                                                |                           |
|------------------------------------------------------------------------------------------------------------------------------------------------------------------------|---------------------------|
| Optimas will equip this facility and begin manufacturing with 24 production machines, including:                                                                       | 6