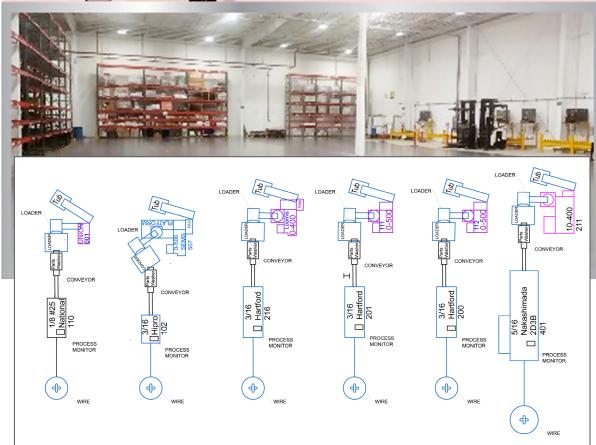

# **Highlights**

- Production Space: 5,000 sq. ft.
- Equipment: Cold headers; rollers; washers; loaders
- Geography: Only 125 miles to US border
- Work Force: Available and experienced

| Machinery and Materials                                                                                                                                                |                           |
|------------------------------------------------------------------------------------------------------------------------------------------------------------------------|---------------------------|
| Optimas will equip this facility and begin manufacturing with 24 production machines, including:                                                                       | 6 Headers                 |
|                                                                                                                                                                        | 6 Rollers                 |
|                                                                                                                                                                        | 6 Loaders                 |
|                                                                                                                                                                        | 6 Part Washers            |
| Two, local tool and die shops, plus in-house resources from the Wood Dale, IL location, will provide high-grade tooling to produce fasteners with these raw materials: | 300 / 400 Stainless Steel |
|                                                                                                                                                                        | Alloy                     |
|                                                                                                                                                                        | Brass                     |
|                                                                                                                                                                        | Silicon Bronze            |
|                                                                                                                                                                        | Low and Medium Carbon     |

Seasoned engineers and operators, high-quality machines and raw materials will turn designs into parts within budget and lead times. This will offer a more responsive supply chain partner, with unique manufacturing and distribution solutions, that delivers fasteners for planned production and periods of unexpected demand.