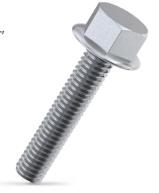

**Permanent:** Rivets

General: Pins

Screws: Sheet Metal; Cap and Six-Lobe

Studs: Double-End Collar

Bolts: SEMS, Shoulder; Compressor; Socket Head;

Hex and Hex Flange

Rivet

Pin