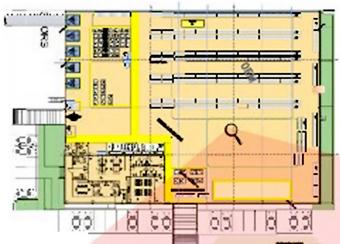

# **Monterrey Facility Floor Plan**

# **Highlights**

- Production Space: 5,000 sq. ft.
- Equipment: Cold headers; rollers; washers; loaders
- Geography: Only 125 miles to US border
- Work Force: Available and experienced

| Machinery and Materials                                                                                                                                                |                           |
|------------------------------------------------------------------------------------------------------------------------------------------------------------------------|---------------------------|
| Optimas will equip this facility and begin manufacturing with 24 production machines, including:                                                                       | 6 Headers                 |
|                                                                                                                                                                        | 6 Rollers                 |
|                                                                                                                                                                        | 6 Loaders                 |
|                                                                                                                                                                        | 6 Part Washers            |
| Two, local tool and die shops, plus in-house resources from the Wood Dale, IL location, will provide high-grade tooling to produce fasteners with these raw materials: | 300 / 400 Stainless Steel |
|                                                                                                                                                                        | Alloy                     |
|                                                                                                                                                                        | Brass                     |
|                                                                                                                                                                        | Silicon Bronze            |
|                                                                                                                                                                        | Low and Medium Carbon     |