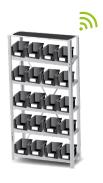

### OptiRack

Uses advanced radiofrequency identification (RFID) technology to automate inventory replenishment. When empty bins are placed on an RFID mat on the rack shelf, it detects the RFID chip embedded in the bin label and then wirelessly triggers an order. OptiRack can be set up in any designated area - a supermarket, area rack or at the point of use.