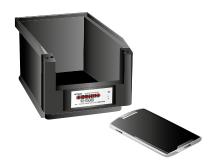

### OptiDrop

Uses advanced RFID technology to automate inventory replenishment. Each bin has a unique card with an RFID embedded chip. When the bin is empty or low, simply remove the card and place it inside the OptiDrop box to wirelessly trigger an order. OptiDrop can be placed at any location inside the plant.